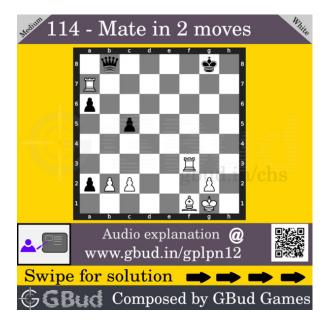

#### Solution 1

**Initial board position** This is the initial board position of medium chess puzzle 0114.

Figure 3: Initial board position of medium chess puzzle 0114

Move 1 Move by white

Figure 4: Bc4+

your bishop moves to c4 and gives check to opponent. this is to force the king to h8.