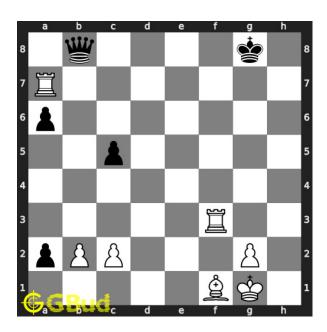

#### Medium chess puzzle 0114

Figure 1: Solve this medium chess puzzle 0114. Mate in 2 moves @ https://gbud.in/gplpn12

Figure 2: Solve this medium chess puzzle online with solution @ https://gbud.in/gplpn12