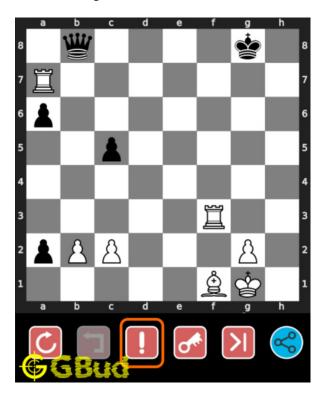

## How to get help for moves in the medium chess puzzle 0114

To get help or the possible next moves in the puzzle, , follow the steps given below

- 1. Go to the puzzle page
- 2. Click the help button (exclamation mark as shown below) to get help or suggestion on next possible move

Figure 12: Click the help button to get help on next move @ https://gbud.in/gplpn12

Figure 13: Solve more medium puzzles @ https://gbud.in/chsmdpz

Figure 14: Solve other puzzles @ https://gbud.in/chsgppz