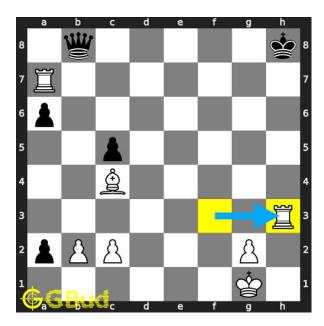

#### Medium chess puzzle 0114

Figure 1: Solve this medium chess puzzle 0114. Mate in 2 moves @ https://gbud.in/gplpn12

Figure 2: Solve this medium chess puzzle online with solution @ https://gbud.in/gplpn12