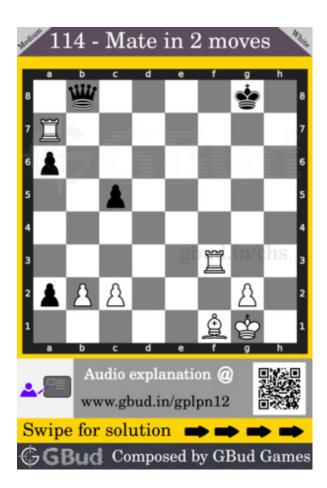

#### medium chess puzzle 0114 chart

Figure 7: medium chess puzzle 114 chart 1

Figure 8: medium chess puzzle 114 chart 2

Figure 9: medium chess puzzle 114 chart 3

Figure 10: medium chess puzzle 114 chart 4