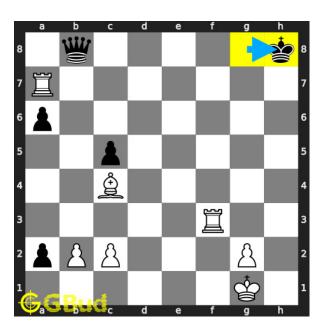

#### Move 2 Move by black

Figure 5: Kh8

opponent's king moves to h8. this is a zugzwang move as the opponent's king is forced to respond. if you give a chance, your opponent will get another queen by promotion of their pawn.