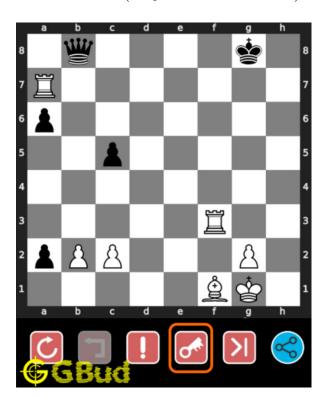

#### How to view the solution to medium chess puzzle 0114

To view the solution to this puzzle, follow the steps given below

- 1. Go to the puzzle page
- 2. Click the solution button (Key as shown below) to view the solution

Figure 11: Click the solution button to view solutions @ https://gbud.in/gplpn12