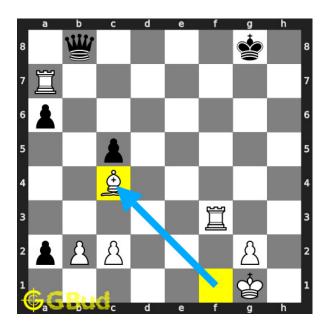

#### Solution 1

**Initial board position** This is the initial board position of medium chess puzzle 0114.

Figure 3: Initial board position of medium chess puzzle 0114

Move 1 Move by white

Figure 4: Bc4+

your bishop moves to c4 and gives check to opponent. this is to force the king to h8.