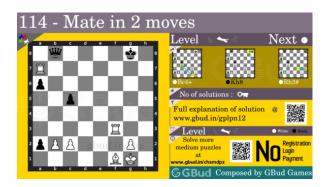

# Medium Chess puzzle # 0114 - Mate in 2 moves

Solve this medium chess puzzle and improve your chess games through improvement of your chess strategies and chess tactics.

Puzzle No: 0114

Difficulty level: medium

Description: Mate in 2 moves

Next Move: White

Player level: Intermediate

Short URL for puzzle: https://gbud.in/gplpn12

#### Medium chess puzzle 0114

Figure 1: Solve this medium chess puzzle 0114. Mate in 2 moves @ https://gbud.in/gplpn12

Figure 2: Solve this medium chess puzzle online with solution @ https://gbud.in/gplpn12