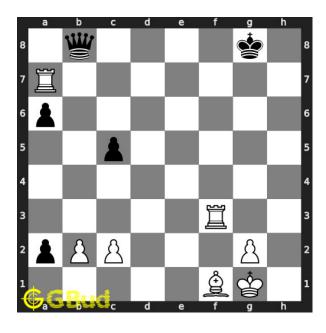

#### Medium chess puzzle 0114

Figure 1: Solve this medium chess puzzle 0114. Mate in 2 moves @ https://gbud.in/gplpn12

Figure 2: Solve this medium chess puzzle online with solution @ https://gbud.in/gplpn12

#### Solution 1

**Initial board position** This is the initial board position of medium chess puzzle 0114.

Figure 3: Initial board position of medium chess puzzle 0114

Move 1 Move by white

Figure 4: Bc4+

your bishop moves to c4 and gives check to opponent. this is to force the king to h8.